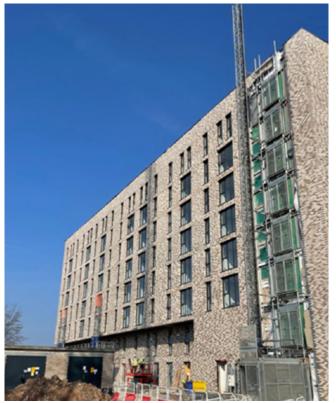

#### Externals

All external façade will be complete in around 2 weeks, with the final check for the EWS-1 form booked in mid April 25. Car parking areas have been formed and tarmac is to be laid over the coming week.

All planters are being installed, along with preparation for paving to the block. Completion of these areas is expected over the next 4 weeks.

Tarmacking on the road commenced.