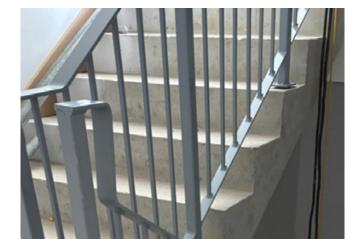

Balustrading to the stairwell is being installed and will be complete over the next 2 weeks.