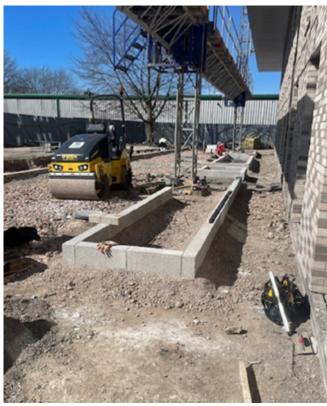

All planters are being installed, along with preparation for paving to the block. Completion of these areas is expected over the next 4 weeks.

Tarmacking on the road commenced.